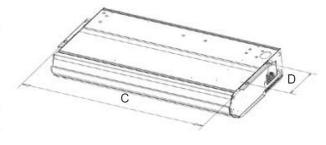

#### **Physical Data**

 Dimensions (W\*D\*H\*)
 inch
 48.03×27.56×8.86

 Packing (W\*D\*H\*)
 inch
 52.87×33.19×12.4

 Net/Gross weight
 lbs.
 45/54

| <u>Accessories</u> |                   |  |
|--------------------|-------------------|--|
| 84711              | 3 Pole mini-split |  |
|                    | disconnect switch |  |

| <u>Dimensions</u> |         |  |
|-------------------|---------|--|
| А                 | 48"     |  |
| В                 | 8-7/8"  |  |
| С                 | 45-5/8" |  |
| D                 | 11"     |  |
| Н                 | 27-1/2" |  |