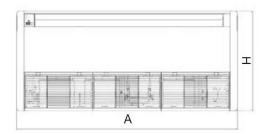

| <u>Dimensions</u> |         |  |
|-------------------|---------|--|
| А                 | 48"     |  |
| В                 | 8-7/8"  |  |
| С                 | 45-5/8" |  |
| D                 | 11"     |  |
| Н                 | 27-1/2" |  |